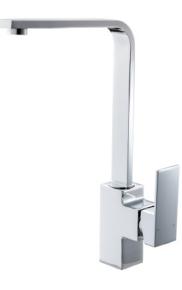

## Swivel sink mixer

Inspired by primary forms, the Kato Series embodies flat planes and smooth, square edges.

| <ul> <li>Square, flat planes</li> <li>Easy-to-use handle</li> <li>Premium quality</li> </ul> |                                        |          |                      |
|----------------------------------------------------------------------------------------------|----------------------------------------|----------|----------------------|
| ORDER CODE                                                                                   | 191735                                 | Kato 400 | [old code: SMT-400K] |
| WELS                                                                                         | 5 star rating, 5.0L/min (T25652)       |          |                      |
| HANDLE                                                                                       | Lever handle                           |          |                      |
| TAPHOLE                                                                                      | 35 mm                                  |          |                      |
| CARTRIDGE                                                                                    | Ceramic cartridge                      |          |                      |
| MATERIAL                                                                                     | Chrome plated solid brass construction |          |                      |
|                                                                                              |                                        |          |                      |